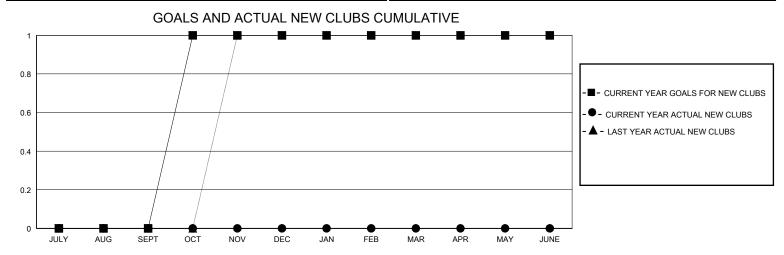

## MONTHLY MEMBERSHIP PROGRESS REPORT

District 30 M

GMT: LOCATION MISSISSIPPI GMT CA

| O             |               |             | , , , , , , , , , , , , , , , , , , , , |                       |                        |                         | 01111 071                                          |  |
|---------------|---------------|-------------|-----------------------------------------|-----------------------|------------------------|-------------------------|----------------------------------------------------|--|
|               | Club          | s           |                                         | Members               |                        |                         |                                                    |  |
|               | RESULTS FOR   | R 2024-2025 |                                         | RESULTS FOR 2024-2025 |                        |                         |                                                    |  |
| QUARTER       | NEW CLUB GOAL | NEW CLUBS   | DROPPED CLUBS                           | QUARTER MEME          | BER GROWTH NET<br>GOAL | MEMBER GROWTH<br>ACTUAL | DROPPED<br>MEMBERS ACTUAL<br>(including transfers) |  |
| JULY/AUG/SEPT | 0             | 0           | 0                                       | JULY/AUG/SEPT         | 40                     | 19                      | 18                                                 |  |
| OCT/NOV/DEC   | 1             | 0           | 0                                       | OCT/NOV/DEC           | 10                     | 16                      | 15                                                 |  |
| JAN/FEB/MAR   | 0             | 0           | 0                                       | JAN/FEB/MAR           | 10                     | 0                       | 0                                                  |  |
| APR/MAY/JUNE  | 0             | 0           | 0                                       | APR/MAY/JUNE          | 20                     | 0                       | 0                                                  |  |