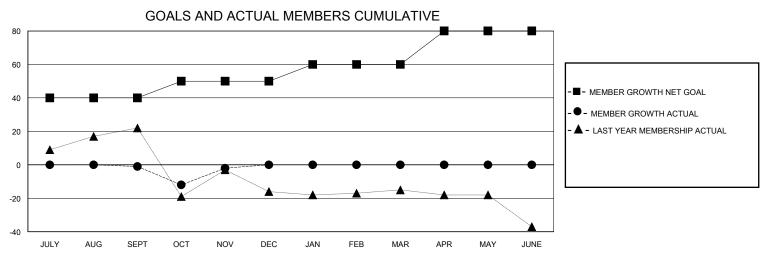

## MONTHLY MEMBERSHIP PROGRESS REPORT

District 30 M

GMT: LOCATION MISSISSIPPI GMT CA

| O             |               |             | , , , , , , , , , , , , , , , , , , , , |                       |                        |                         | 01111 071                                          |  |
|---------------|---------------|-------------|-----------------------------------------|-----------------------|------------------------|-------------------------|----------------------------------------------------|--|
|               | Club          | s           |                                         | Members               |                        |                         |                                                    |  |
|               | RESULTS FOR   | R 2024-2025 |                                         | RESULTS FOR 2024-2025 |                        |                         |                                                    |  |
| QUARTER       | NEW CLUB GOAL | NEW CLUBS   | DROPPED CLUBS                           | QUARTER MEME          | BER GROWTH NET<br>GOAL | MEMBER GROWTH<br>ACTUAL | DROPPED<br>MEMBERS ACTUAL<br>(including transfers) |  |
| JULY/AUG/SEPT | 0             | 0           | 0                                       | JULY/AUG/SEPT         | 40                     | 19                      | 18                                                 |  |
| OCT/NOV/DEC   | 1             | 0           | 0                                       | OCT/NOV/DEC           | 10                     | 16                      | 15                                                 |  |
| JAN/FEB/MAR   | 0             | 0           | 0                                       | JAN/FEB/MAR           | 10                     | 0                       | 0                                                  |  |
| APR/MAY/JUNE  | 0             | 0           | 0                                       | APR/MAY/JUNE          | 20                     | 0                       | 0                                                  |  |